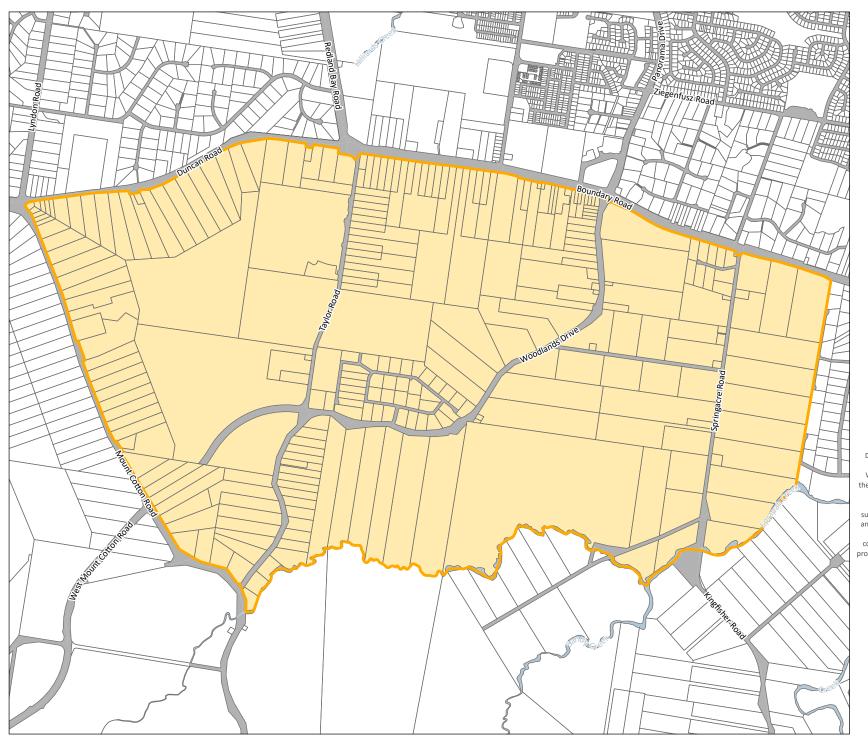

## Map No. PDA 23 Southern Thornlands Priority Development Area

Declared by Regulation on: 04/04/2025

**Source:** Department of Resources: Digital Cadastral Database, December 2024

Map generated by the Spatial Services Branch of the Department of State Development, Infrastructure and Planning.