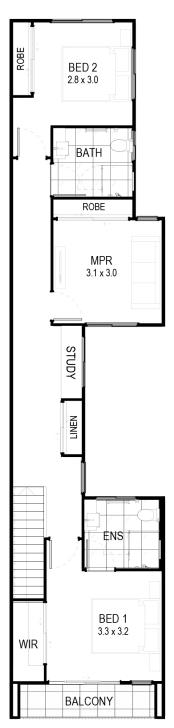

## Clever design offering open plan living

NAME: ROMA

Lot size 94m<sup>2</sup> | House size: 153m<sup>2</sup>

Located in the heart of Carseldine Village, we welcome you home to the Roma. The Roma terrace design offers a well-designed kitchen, dining, and living area that seamlessly connects to the outdoor alfresco space, fulfilling all your downstairs needs. Upstairs you will discover a MPR, 2 full sized bedrooms with built-in robes and separate bathrooms.