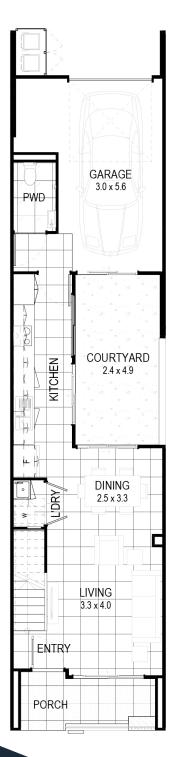

## Clever design offering open plan living

NAME: ROMA

Lot size 94m<sup>2</sup> | House size: 153m<sup>2</sup>

Located in the heart of Carseldine Village, we welcome you home to the Roma. The Roma terrace design offers a well-designed kitchen, dining, and living area that seamlessly connects to the outdoor alfresco space, fulfilling all your downstairs needs. Upstairs you will discover a MPR, 2 full sized bedrooms with built-in robes and separate bathrooms.