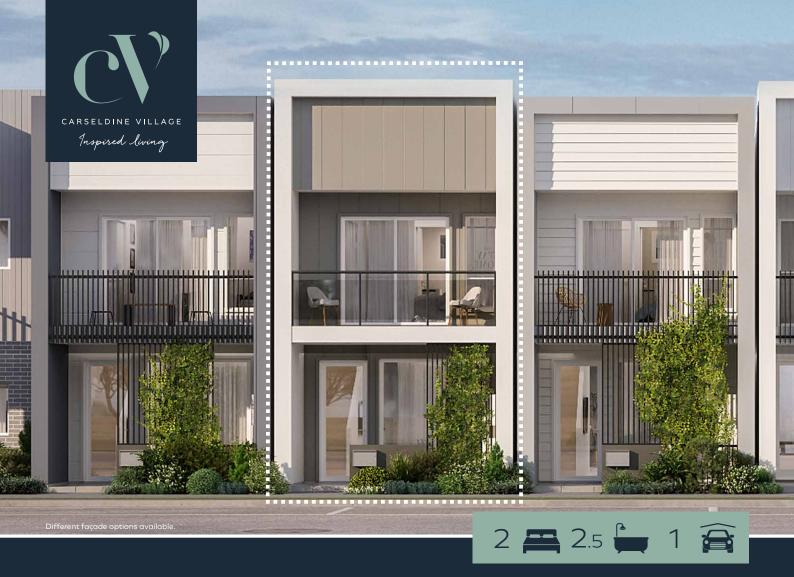

## Clever design offering open plan living

NAME: ROMA

Lot size 94m<sup>2</sup> | House size: 153m<sup>2</sup>

Located in the heart of Carseldine Village, we welcome you home to the Roma. The Roma terrace design offers a well-designed kitchen, dining, and living area that seamlessly connects to the outdoor alfresco space, fulfilling all your downstairs needs. Upstairs you will discover a MPR, 2 full sized bedrooms with built-in robes and separate bathrooms.

The Roma is the perfect property for the astute first home buyer.

## Features include:

- Full turnkey package
- Two split system air-conditioners

- 3.6kW solar system with 10kW battery
- Welcoming porch with screening

Sales Office:

520 Beams Road, Carseldine

1300 647 123