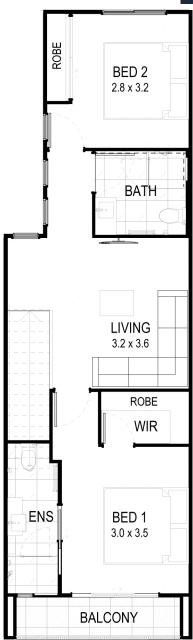

Upstairs you will discover a spacious living room, two full sized bedrooms with built-in robes and separate bathrooms.

The Eukey is the perfect property for the astute first home buyer.