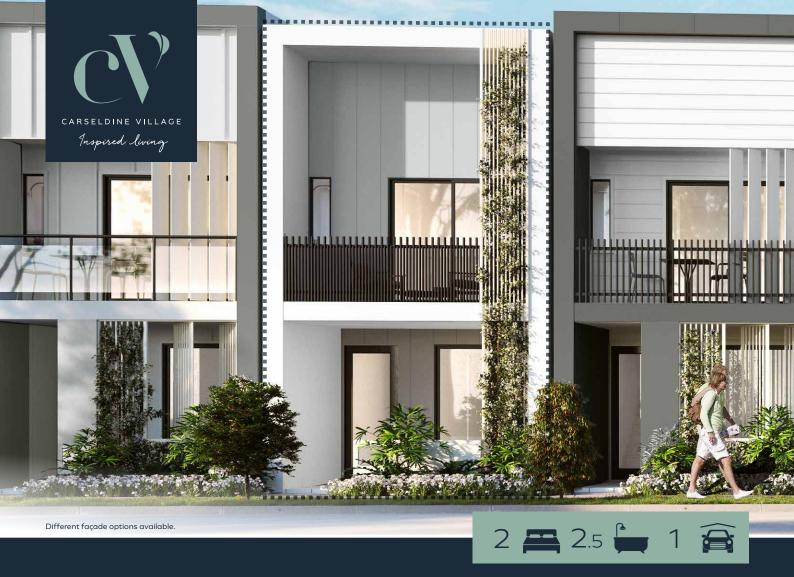

## Clever design offering open plan living

NAME: EUKEY

Lot size 76m<sup>2</sup> House size: 131m<sup>2</sup>

Located in the heart of Carseldine Village, we welcome you home to the Eukey. The Eukey terrace design features a combined kitchen and dining space that flows to the outdoor alfresco, ticking all the boxes downstairs with a separate laundry and a powder room for your guests.

Upstairs you will discover a spacious living room, two full sized bedrooms with built-in robes and separate bathrooms.

The Eukey is the perfect property for the astute first home buyer.

## Features include:

- Full turnkey package
- Two split system air-conditioners

- 3.6kW solar system with 10kW battery
- Private, screened alfresco

Sales Office:

520 Beams Road, Carseldine

1300 647 123

carseldinevillage.com.au
\*Price correct at time of publication and is subject to change without notice.
See carseldinevillage.com.au for further information. Images are for illustrative purposes only and may not represent final built product.