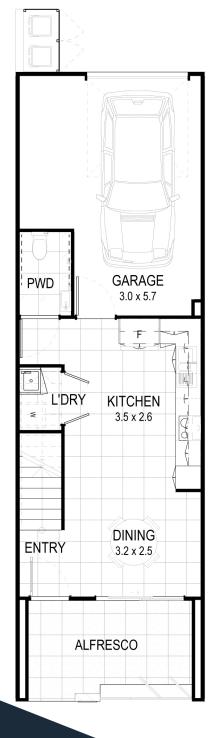

## Clever design offering open plan living

NAME: EUKEY

Lot size 76m<sup>2</sup> House size: 131m<sup>2</sup>

Located in the heart of Carseldine Village, we welcome you home to the Eukey. The Eukey terrace design features a combined kitchen and dining space that flows to the outdoor alfresco, ticking all the boxes downstairs with a separate laundry and a powder room for your guests.

## Features include:

- Full turnkey package
- Two split system air-conditioners

- 3.6kW solar system with 10kW battery
- Private, screened alfresco

Sales Office:

520 Beams Road, Carseldine

1300 647 123

carseldinevillage.com.au
\*Price correct at time of publication and is subject to change without notice.
See carseldinevillage.com.au for further information. Images are for illustrative purposes only and may not represent final built product.