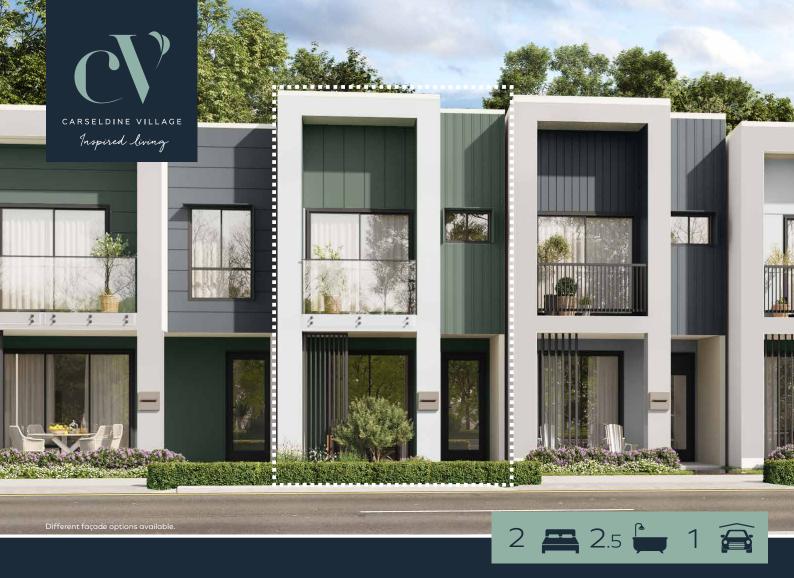

## Welcome to modern sustainable living

NAME: ALOE 4

Suits lot size 76m<sup>2</sup> | House size: 133m<sup>2</sup>

The lower level of this exceptional home is dedicated to an open living, kitchen, and dining area that seamlessly connects to a spacious alfresco dining space. Here, you can savour sunny days while enjoying the company of friends and family, creating cherished memories.

As you ascend to the upper level, a large central family room awaits, providing a versatile space for relaxation and entertainment. Additionally, you'll find the second bedroom complete with an ensuite, and the luxurious Master bedroom boasting a generous ensuite, a walk-in robe, and a balcony where you can observe the vibrant activity within the village.

## Features include:

- Roof top 3.3KW Solar Power with battery storage -
- Split system air-conditioning to master bed and living room
- European appliances
- Master bedroom with walk-in robe, ensuite and a private balcony