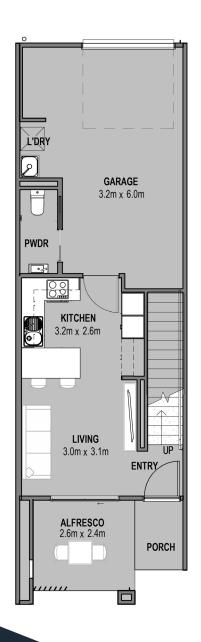

## Welcome to modern sustainable living

NAME: ALOE 4

Suits lot size 76m<sup>2</sup> | House size: 133m<sup>2</sup>

The lower level of this exceptional home is dedicated to an open living, kitchen, and dining area that seamlessly connects to a spacious alfresco dining space. Here, you can savour sunny days while enjoying the company of friends and family, creating cherished memories.