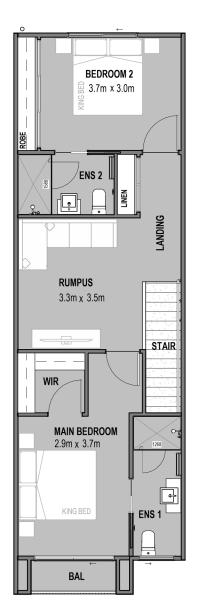

As you ascend to the upper level, a large central family room awaits, providing a versatile space for relaxation and entertainment. Additionally, you'll find the second bedroom complete with an ensuite, and the luxurious Master bedroom boasting a generous ensuite, a walk-in robe, and a balcony where you can observe the vibrant activity within the village.