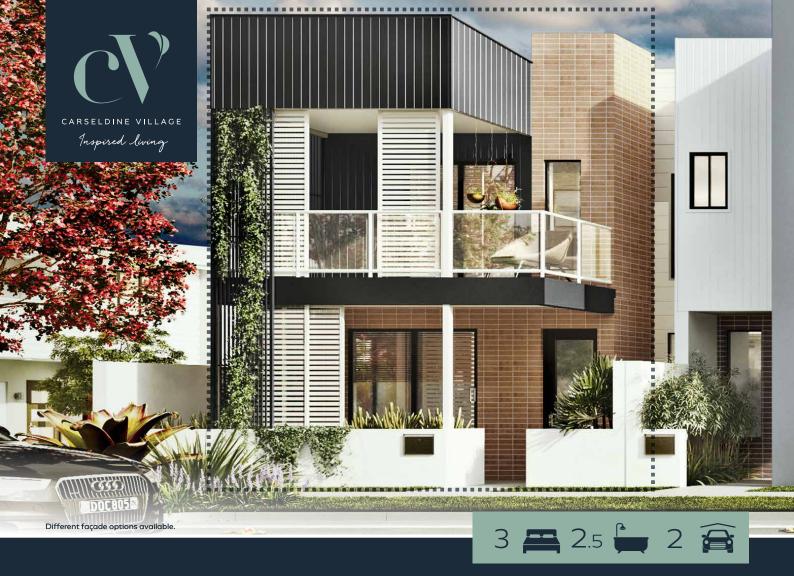

## NAME: WINTON 200

Lot size 200m<sup>2</sup> | House size: 190m<sup>2</sup>

Are you looking for a designer home surrounded by open spaces and recreation at your doorstep? Look no further, because Vantage Homes has designed the Winton Terrace for you.

The Winton 200 features the 'Flexi-Space'; a room where you can choose to furnish an additional guest bedroom, office space to work from home, media room, kids play room or even an additional parents retreat – your options are endless. Upstairs the master bedroom flows out onto a private balcony where you can escape into your own private oasis.

## Fixed price inclusions:

- 2700mm high ceilings
- WIR and ensuite to master bedroom
- Private courtyard

- Study Nook
- Downstairs & upstairs linen cupboard
- 3.6 kW solar system with 10kW battery

Sales Office: