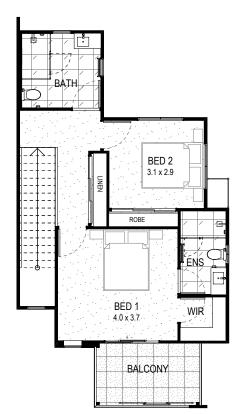

The Winton 200 features the 'Flexi-Space'; a room where you can choose to furnish an additional guest bedroom, office space to work from home, media room, kids play room or even an additional parents retreat – your options are endless. Upstairs the master bedroom flows out onto a private balcony where you can escape into your own private oasis.

## Fixed price inclusions:

- 2700mm high ceilings
- WIR and ensuite to master bedroom
- Private courtyard

- Study Nook
- Downstairs & upstairs linen cupboard
- 3.6 kW solar system with 10kW battery

Sales Office: