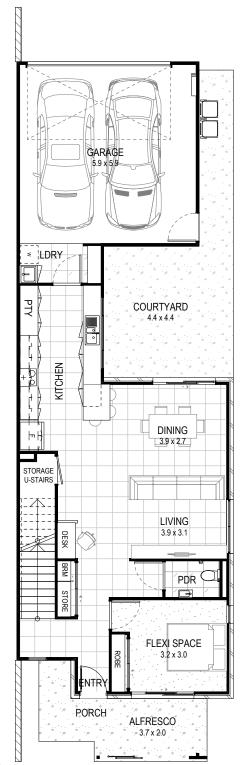

The Winton 200 features the 'Flexi-Space'; a room where you can choose to furnish an additional guest bedroom, office space to work from home, media room, kids play room or even an additional parents retreat – your options are endless. Upstairs the master bedroom flows out onto a private balcony where you can escape into your own private oasis.

## Fixed price inclusions:

- 2700mm high ceilings
- WIR and ensuite to master bedroom
- Private courtyard

- Study Nook
- Downstairs & upstairs linen cupboard
- 3.6 kW solar system with 10kW battery

Sales Office: