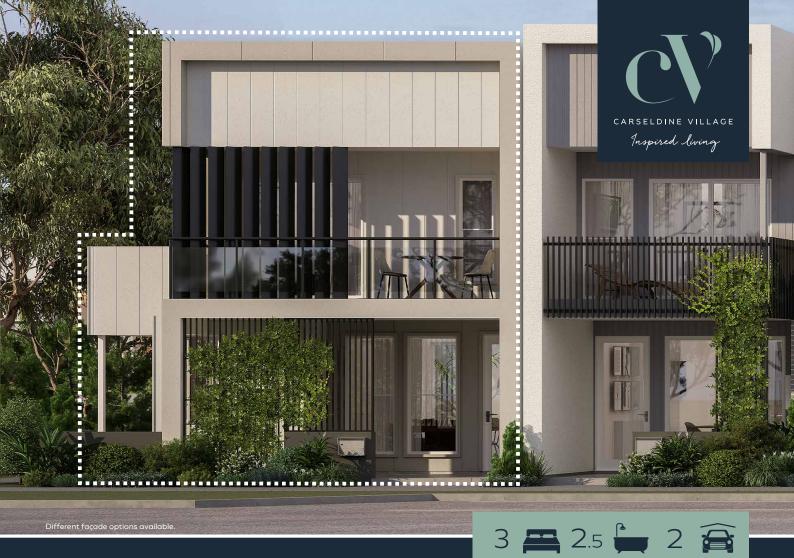

## NAME: MILES

Suits lot size 166m<sup>2</sup> House size: 191m<sup>2</sup>

The Miles is an exceptionally comfortable, light-filled abode with modern features throughout. This home design packs a punch with 3 spacious bedrooms, 2.5 bathrooms, flexi space, and 2 car spaces all under one roof that you and your family can call home. By incorporating a Flexi Space on the lower level, complete with an independent entrance, a myriad of possibilities arise for effectively utilising the area.

Enjoy the best Carseldine Village has to offer from this low maintenance home that has been designed with happiness, health and wellbeing in mind.

Features include:

- 3.6 kW solar system with 10kW battery
- Flexi space with independent entrance
- Modern kitchen with stone benchtops
- Feature trellis screen for climbing garden