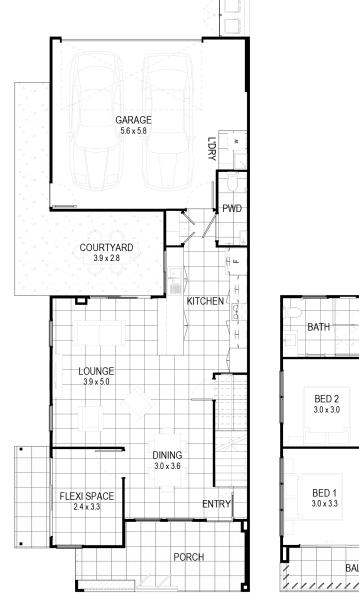

## NAME: MILES

Suits lot size 166m<sup>2</sup> House size: 191m<sup>2</sup>

The Miles is an exceptionally comfortable, light-filled abode with modern features throughout. This home design packs a punch with 3 spacious bedrooms, 2.5 bathrooms, flexi space, and 2 car spaces all under one roof that you and your family can call home. By incorporating a Flexi Space on the lower level, complete with an independent entrance, a myriad of possibilities arise for effectively utilising the area.

### BED 2 30 x 32 BED 2 30 x 30 BED 1 30 x 33 BED 2 30 x 30 BED 2 30 x 30 BED 3 30 x 32 BED 3 30 x 30 30 x 30 BED 3 30 x 30 BED 3 30 x 30 BED 3 30 x 30 BED 3