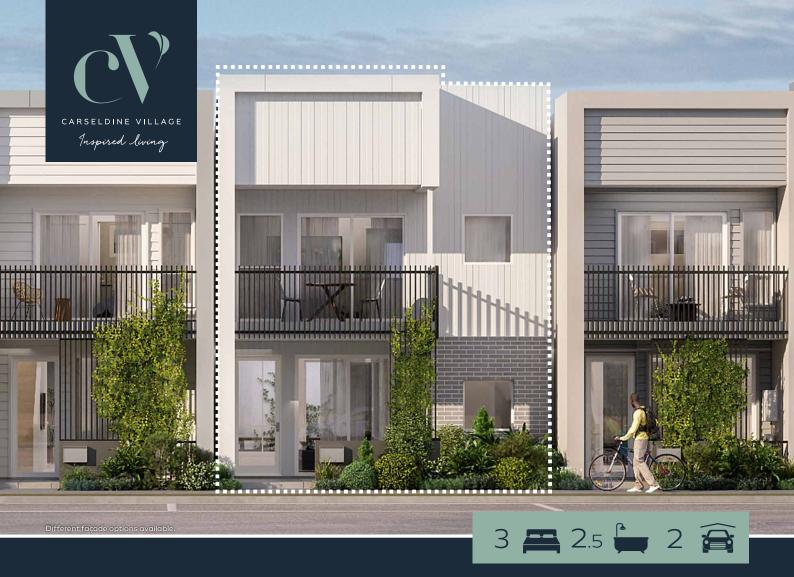

## Luxury, lifestyle and location

NAME: EMERALD

Lot size 135m<sup>2</sup> | House size: 185m<sup>2</sup>

Happiness, health and wellbeing was taken into consideration when designing the Emerald.

The open plan layout downstairs maximises functionality and livability. The well-equipped kitchen, living and dining area flows seamlessly to the outdoor courtyard.

Upstairs, the Emerald offers 3 generous bedrooms, with the main bedroom featuring a walk-in-robe, ensuite and private balcony.

## Features include:

- 3.6kW solar system with 10kW battery
- Private porch with screening for vertical garden
- Split system air conditioning in master and living
- Separate laundry and walk in linen

Sales Office: