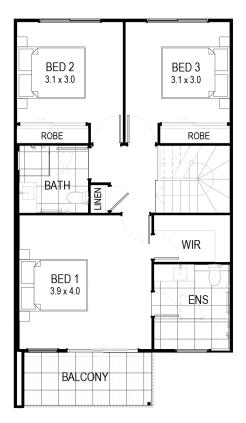

Upstairs, the Emerald offers 3 generous bedrooms, with the main bedroom featuring a walk-in-robe, ensuite and private balcony.