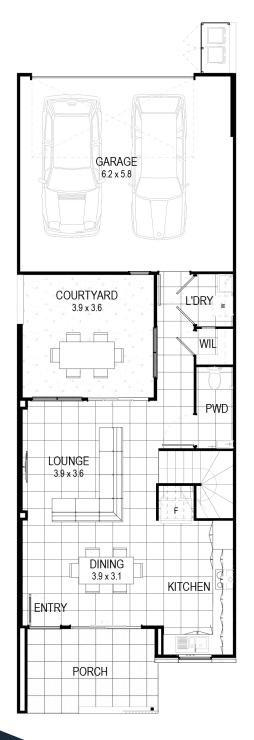

## Luxury, lifestyle and location

NAME: EMERALD

Lot size 135m<sup>2</sup> | House size: 185m<sup>2</sup>

Happiness, health and wellbeing was taken into consideration when designing the Emerald.

The open plan layout downstairs maximises functionality and livability. The well-equipped kitchen, living and dining area flows seamlessly to the outdoor courtyard.

## Features include:

- 3.6kW solar system with 10kW battery
- Private porch with screening for vertical garden
- Split system air conditioning in master and living
- Separate laundry and walk in linen

Sales Office: