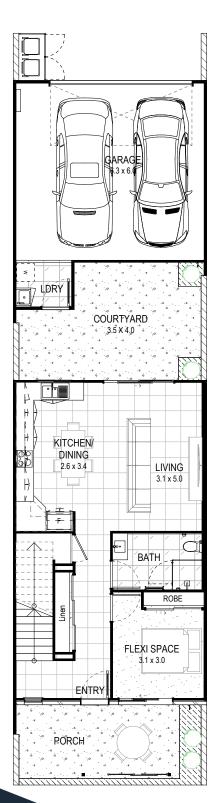

## Low maintenance living at it's best

NAME: TAMBA 190

Lot size 167m<sup>2</sup> | House size: 190m<sup>2</sup>

The Tamba design features not one, but three outdoor living spaces and two internal living spaces.

Enjoy the outdoor porch for alfresco dining or escape to your own private balcony upstairs.

Designed for indoor and outdoor living, this low maintenance home is easy to lock up and leave. The perfect city abode. Direct access to Carseldine Village amenities, parks and gardens are at your doorstep.

## Fixed price inclusions:

- Private courtyard
- Three full sized bathrooms
- 'Flexi-Space 'on ground floor.

- 3.6 kW solar system with 10kW battery
- WIR and ensuite to master bedroom

Sales Office:

532 Beams Road, Carseldine