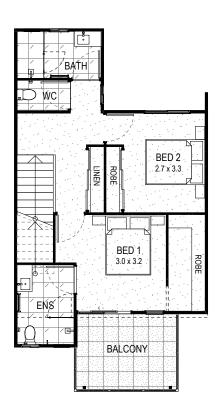

## Fixed price inclusions:

- Private courtyard
- Three full sized bathrooms
- 'Flexi-Space 'on ground floor.

- 3.6 kW solar system with 10kW battery
- WIR and ensuite to master bedroom

Sales Office:

532 Beams Road, Carseldine