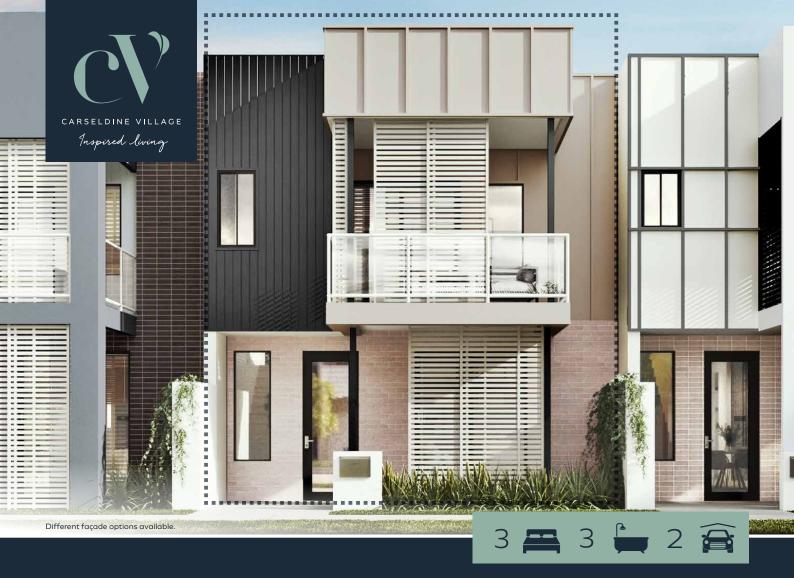

## Low maintenance living at it's best

NAME: TAMBA 190

Lot size 167m<sup>2</sup> | House size: 190m<sup>2</sup>

The Tamba design features not one, but three outdoor living spaces and two internal living spaces.

Enjoy the outdoor porch for alfresco dining or escape to your own private balcony upstairs.

Designed for indoor and outdoor living, this low maintenance home is easy to lock up and leave. The perfect city abode. Direct access to Carseldine Village amenities, parks and gardens are at your doorstep.

## Fixed price inclusions:

- Private courtyard
- Three full sized bathrooms
- 'Flexi-Space 'on ground floor.

- 3.6 kW solar system with 10kW battery
- WIR and ensuite to master bedroom

Sales Office:

532 Beams Road, Carseldine