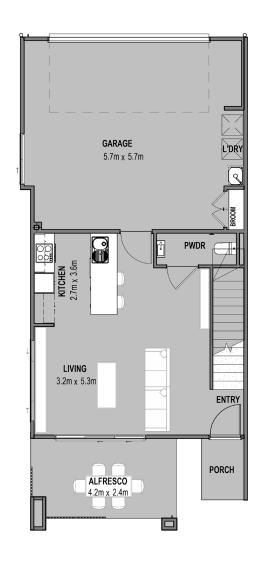

## Community is everything at Carseldine Village

NAME: HOLLY 3

Suits lot size 134m<sup>2</sup> | House size: 159 m<sup>2</sup>

If you desire a corner lot design in a charming estate located on the outskirts of the city, the 3 bed 2.5 bath 2 car HOLLY 3 design is the perfect choice for you!

This delightful home features a spacious and airy alfresco area on the lower level, while all the bedrooms are thoughtfully placed on the upper level. The master bedroom boasts its own ensuite, balcony, and walk-in robe, offering a serene retreat.

## Features include:

- Rooftop 3.6KW Solar Power with battery storage
- Split system air-conditioning to master bed and living room
- European appliances including dishwasher

\*Price correct at time of publication and is subject to change without notice. See carseldinevillage.com.au for further information. Images are for illustrative purposes only and may not represent final built product.

- Luxury fittings and window furnishings throughout
- Private internal alfresco for entertaining

Sales Office:

520 Beams Road, Carseldine

1300 647 123

carseldinevillage.com.au

NAME: HOLLY 3

Suits lot size 134m² | House size: 159 m²