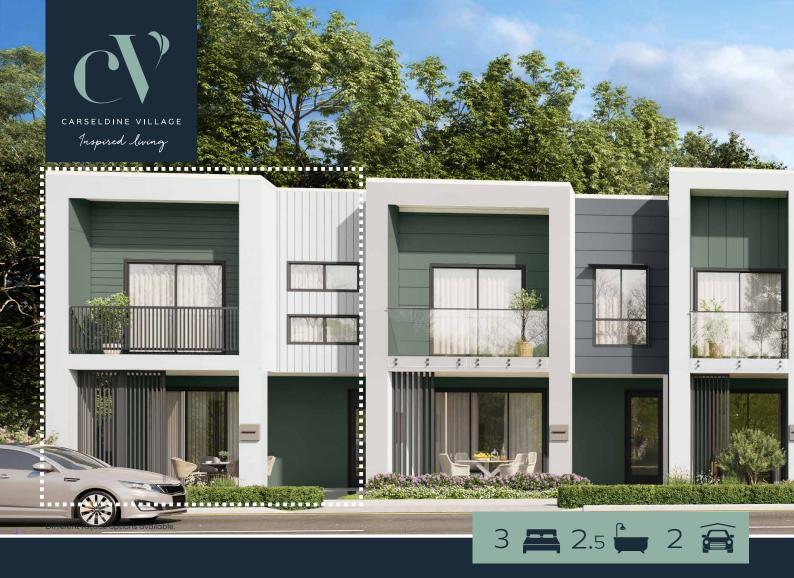

## Community is everything at Carseldine Village

NAME: HOLLY 3

Suits lot size 134m<sup>2</sup> | House size: 159 m<sup>2</sup>

If you desire a corner lot design in a charming estate located on the outskirts of the city, the 3 bed 2.5 bath 2 car HOLLY 3 design is the perfect choice for you!

This delightful home features a spacious and airy alfresco area on the lower level, while all the bedrooms are thoughtfully placed on the upper level. The master bedroom boasts its own ensuite, balcony, and walk-in robe, offering a serene retreat.