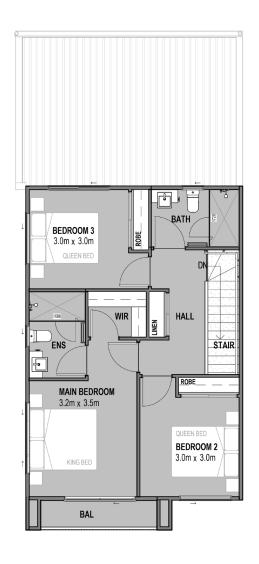

## Community is everything at Carseldine Village

NAME: HOLLY 3

Suits lot size 134m<sup>2</sup> | House size: 159 m<sup>2</sup>

If you desire a corner lot design in a charming estate located on the outskirts of the city, the 3 bed 2.5 bath 2 car HOLLY 3 design is the perfect choice for you!

This delightful home features a spacious and airy alfresco area on the lower level, while all the bedrooms are thoughtfully placed on the upper level. The master bedroom boasts its own ensuite, balcony, and walk-in robe, offering a serene retreat.

## Features include:

- Rooftop 3.6KW Solar Power with battery storage
- Split system air-conditioning to master bed and living room
- European appliances including dishwasher

\*Price correct at time of publication and is subject to change without notice. See carseldinevillage.com.au for further information. Images are for illustrative purposes only and may not represent final built product.

- Luxury fittings and window furnishings throughout
- Private internal alfresco for entertaining

Sales Office:

520 Beams Road, Carseldine

1300 647 123

carseldinevillage.com.au

NAME: HOLLY 3

Suits lot size 134m² | House size: 159 m²