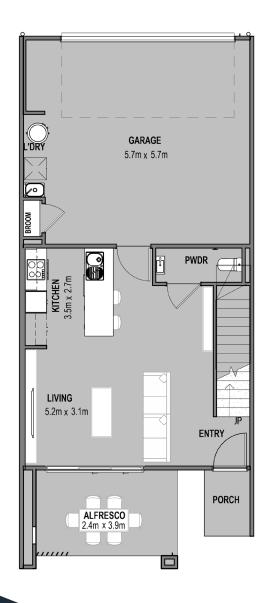

## Live a life of comfort in a sustainably designed home

NAME: DAFFODIL 3

Suits lot size 109m<sup>2</sup> | House size: 157m<sup>2</sup>

As you ascend to the upper level, you'll find all three bedrooms, along with the main family bathroom, providing a comfortable and private space for rest and relaxation. Meanwhile, the downstairs area is dedicated to ultimate entertainment.

The large open living, kitchen, and dining area seamlessly connect to the alfresco dining space, allowing you to enjoy warm, sunny days with your loved ones. Indulge in the ultimate privacy offered by the master bedroom, complete with a walk-in robe, a luxurious ensuite, and your very own private balcony.