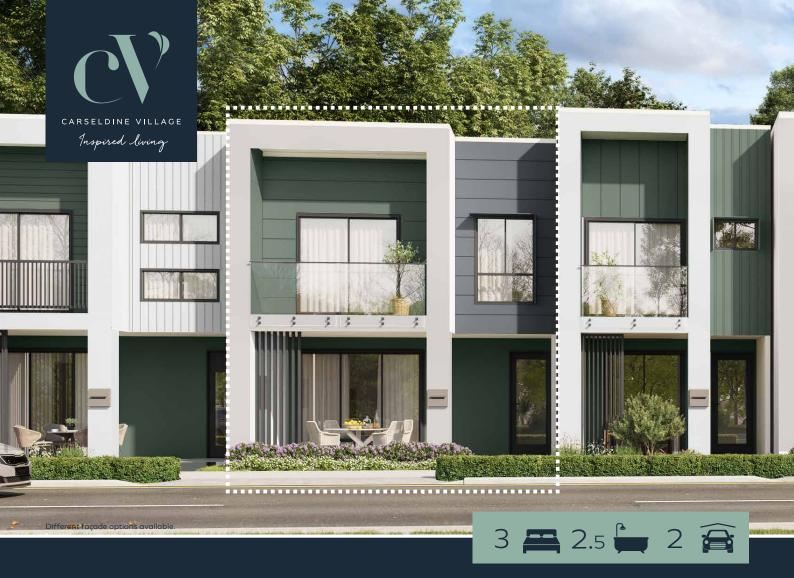

## Live a life of comfort in a sustainably designed home

NAME: DAFFODIL 3

Suits lot size 109m<sup>2</sup> | House size: 157m<sup>2</sup>

As you ascend to the upper level, you'll find all three bedrooms, along with the main family bathroom, providing a comfortable and private space for rest and relaxation. Meanwhile, the downstairs area is dedicated to ultimate entertainment.

The large open living, kitchen, and dining area seamlessly connect to the alfresco dining space, allowing you to enjoy warm, sunny days with your loved ones. Indulge in the ultimate privacy offered by the master bedroom, complete with a walk-in robe, a luxurious ensuite, and your very own private balcony.

## Features include:

- Rooftop 3.6KW Solar Power with battery storage
- Split system air-conditioning to master bed and living room
- European appliances
- Master bedroom with walk-in robe, ensuite and a private balcony