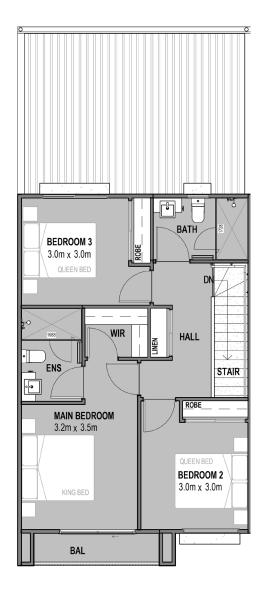

## Live a life of comfort in a sustainably designed home

NAME: DAFFODIL 3

Suits lot size 109m<sup>2</sup> | House size: 157m<sup>2</sup>

As you ascend to the upper level, you'll find all three bedrooms, along with the main family bathroom, providing a comfortable and private space for rest and relaxation. Meanwhile, the downstairs area is dedicated to ultimate entertainment.

The large open living, kitchen, and dining area seamlessly connect to the alfresco dining space, allowing you to enjoy warm, sunny days with your loved ones. Indulge in the ultimate privacy offered by the master bedroom, complete with a walk-in robe, a luxurious ensuite, and your very own private balcony.

## Features include:

- Rooftop 3.6KW Solar Power with battery storage
- Split system air-conditioning to master bed and living room
- European appliances
- Master bedroom with walk-in robe, ensuite and a private balcony